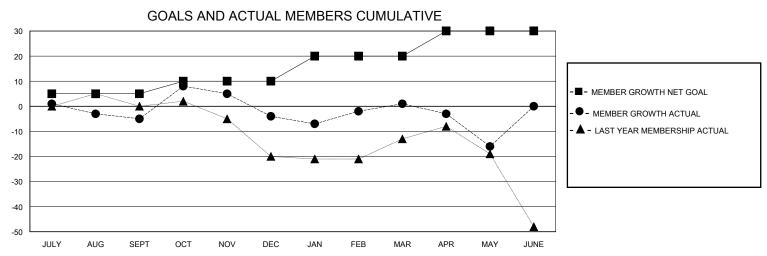

## District 20 O

Results as of: 5/31/2020

21

| GMT:          |               | GMT CA      |               |                       |                       |                         |                                                    |  |  |
|---------------|---------------|-------------|---------------|-----------------------|-----------------------|-------------------------|----------------------------------------------------|--|--|
| Clubs         |               |             |               | Members               |                       |                         |                                                    |  |  |
|               | RESULTS FOR   | R 2019-2020 |               | RESULTS FOR 2019-2020 |                       |                         |                                                    |  |  |
| QUARTER       | NEW CLUB GOAL | NEW CLUBS   | DROPPED CLUBS | QUARTER MEMB          | ER GROWTH NET<br>GOAL | MEMBER GROWTH<br>ACTUAL | DROPPED<br>MEMBERS ACTUAL<br>(including transfers) |  |  |
| JULY/AUG/SEPT | 0             | 0           | 0             | JULY/AUG/SEPT         | 5                     | 19                      | 21                                                 |  |  |
| OCT/NOV/DEC   | 0             | 0           | 0             | OCT/NOV/DEC           | 5                     | 39                      | 35                                                 |  |  |
| JAN/FEB/MAR   | 1             | 0           | 0             | JAN/FEB/MAR           | 10                    | 26                      | 20                                                 |  |  |

APR/MAY/JUNE

10

5

0

APR/MAY/JUNE

0